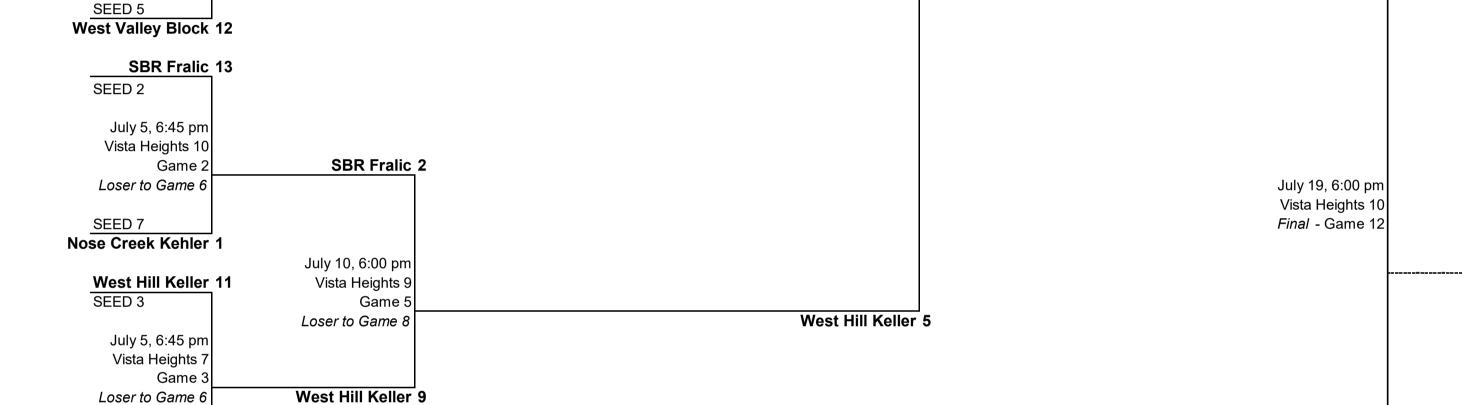

SEED 4

SEED 6

Loser to Game 8

SBR Wowniar 7

Updated July 20

Category HS **Division** 

**DIAMONDS** 

Club Diamond Vista Heights 10 Vista Heights 9

Vista Heights 8

Vista Heights 7

Game 9

Loser to Game 11

West Valley Block 8

Highest "Seeded" team supplies Club Diamond - IF NOT AT VISTA Highest "Seeded" team gets CHOICE of home/away EXCEPT

In Final Game (Game 12) team on the top of the bracket gets CHOICE of home/away

Coin Toss for choice of Home/Away in "If" Game Only Game Length: No New Inning after 1 hour 45 minute - NO DOUBLE HEADERS

Losers Eliminated

SBR Fralic 8

L5

| WINNER    | SBR Wowniar      |
|-----------|------------------|
| RUNNER UP | West Hill Keller |