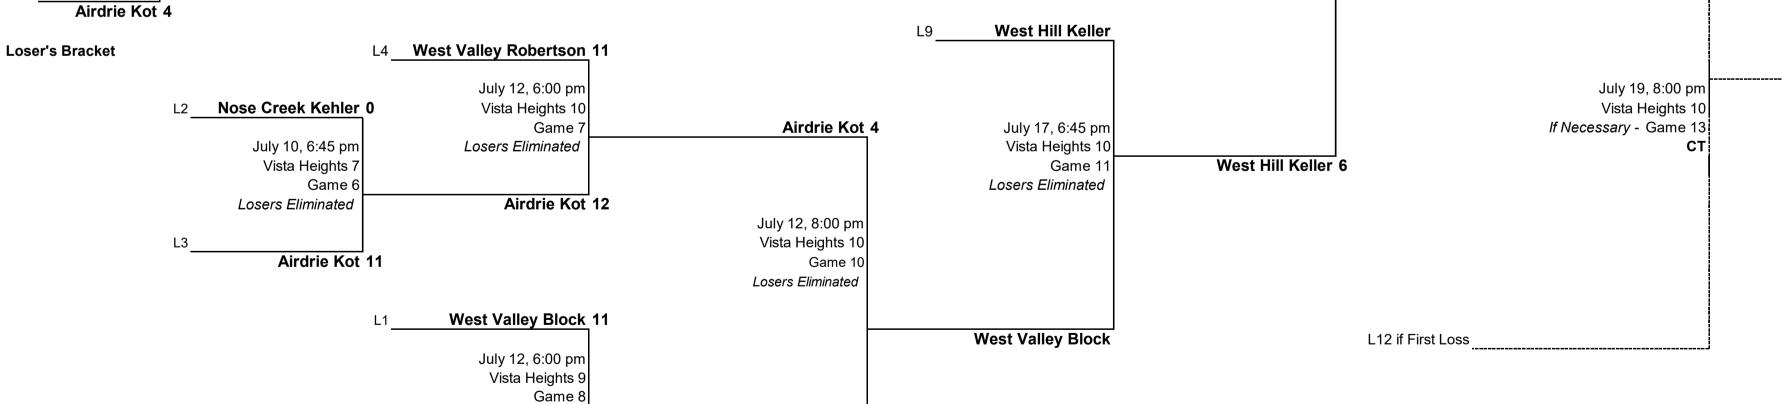

SEED 4

SEED 6

Loser to Game 8

SBR Wowniar 7

Updated July 20

Category HS **Division** 

**DIAMONDS** 

Club Diamond Vista Heights 10 Vista Heights 9

Vista Heights 8

Vista Heights 7

Game 9

Loser to Game 11

West Valley Block 8

Highest "Seeded" team supplies Club Diamond - IF NOT AT VISTA Highest "Seeded" team gets CHOICE of home/away EXCEPT

In Final Game (Game 12) team on the top of the bracket gets CHOICE of home/away

Coin Toss for choice of Home/Away in "If" Game Only Game Length: No New Inning after 1 hour 45 minute - NO DOUBLE HEADERS

Losers Eliminated

SBR Fralic 8

L5

| WINNER    | SBR Wowniar      |
|-----------|------------------|
| RUNNER UP | West Hill Keller |