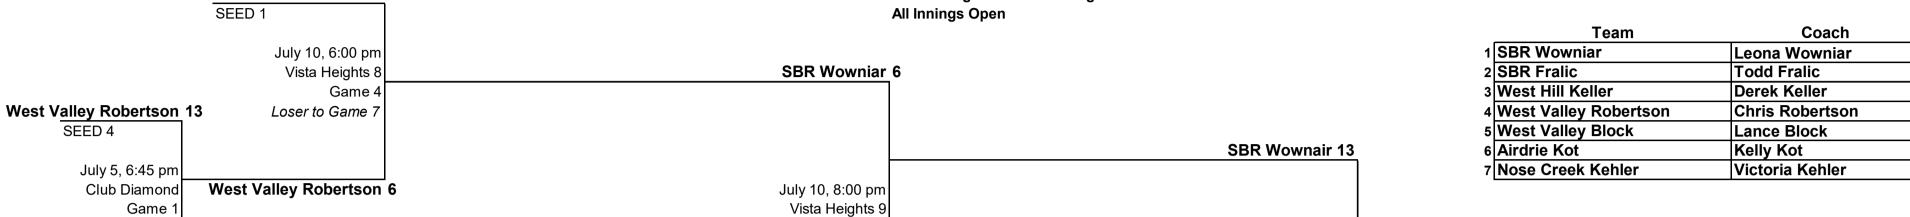

SEED 4

SEED 6

Loser to Game 8

SBR Wowniar 7

Updated July 20

Category HS **Division** 

**DIAMONDS** 

Club Diamond Vista Heights 10 Vista Heights 9

Vista Heights 8

Vista Heights 7

Game 9

Loser to Game 11

West Valley Block 8

Highest "Seeded" team supplies Club Diamond - IF NOT AT VISTA Highest "Seeded" team gets CHOICE of home/away EXCEPT

In Final Game (Game 12) team on the top of the bracket gets CHOICE of home/away

Coin Toss for choice of Home/Away in "If" Game Only Game Length: No New Inning after 1 hour 45 minute - NO DOUBLE HEADERS

Losers Eliminated

SBR Fralic 8

L5

| WINNER    | SBR Wowniar      |
|-----------|------------------|
| RUNNER UP | West Hill Keller |