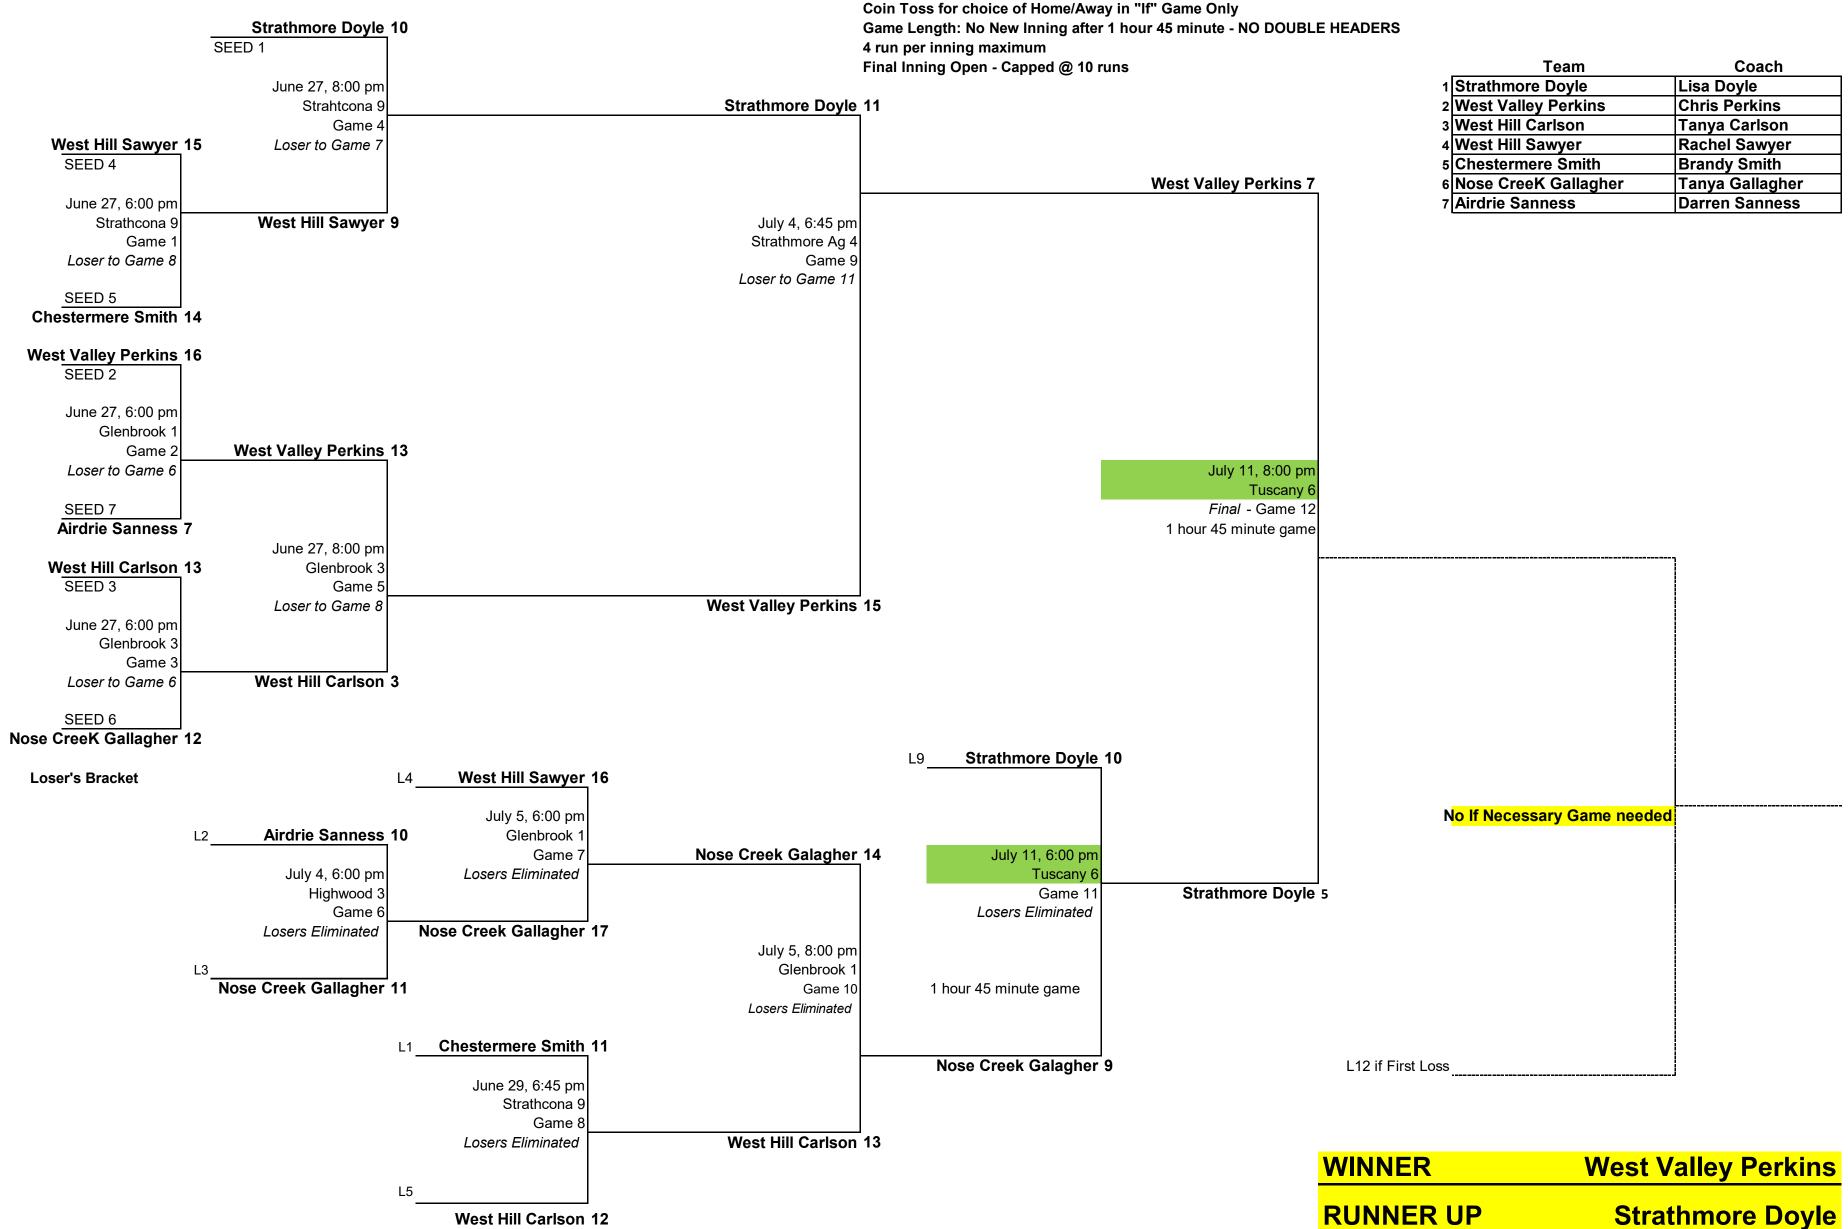

Club Diamond Vista Heights 10 Vista Heights 9 Vista Heights 8

Vista Heights 7

West Hill Johnson 2

Highest "Seeded" team supplies Club Diamond - IF NOT AT VISTA Highest "Seeded" team gets CHOICE of home/away EXCEPT

In Final Game (Game 12) team on the top of the bracket gets CHOICE of home/away

July 11, 6:00 pm

Final - Game 12

**WINNER** 

**RUNNER UP** 

On Deck GW Light

1 hour 45 minute game

Coin Toss for choice of Home/Away in "If" Game Only

Game Length: No New Inning after 1 hour 45 minute - NO DOUBLE HEADERS

4 run per inning maximum

Winner's Bracket

updated July 12 Category U15
Division 2 Red

DIAMONDS

Club Diamond

Vista Heights 10

Vista Heights 9

Vista Heights 8

Vista Heights 7

Highest "Seeded" team supplies Club Diamond - IF NOT AT VISTA Highest "Seeded" team gets CHOICE of home/away EXCEPT

In Final Game (Game 12) team on the top of the bracket gets CHOICE of home/away